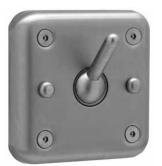

## VANDAL-RESISTANT CLOTHES HOOK (SECURED FROM FRONT)

### MATERIALS:

18-8, type-304 stainless steel with satin finish. Faceplate is 14-gauge (2mm). Hook snaps down for safety if excessively loaded.