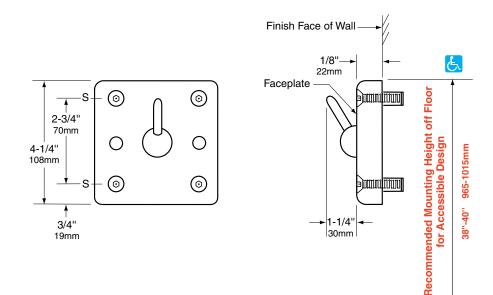

#### **INSTALLATION:**

Secure unit to wall at all points indicated by an *S*. Unit has countersunk screw holes and is furnished with four  $1/4-20 \ge 1\frac{1}{2}$ " (6 x 40mm), tamper-resistant, flat-head, hex-socket, stainless steel machine screws and a security hex key for installation. Expansion shields are not furnished by manufacturer.

### SPECIFICATION:

Clothes hook shall be type-304 stainless steel with satin finish. Faceplate shall be 14-gauge (2mm). Hook shall snap down for safety if excessively loaded. Unit shall be furnished with tamper-resistant mounting screws.